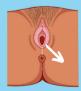

# **EPISIOTOMIES (CUTTING OF BUMBUM)**

A mediolateral episiotomy (the one wey bend to one side, e no dey straight) e better to the one wey dey midline (the one wey go straight to your anus). Discuss am in advance.