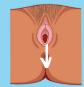

# **EPISIOTOMIES (CUTTING OF BUMBUM)**

A mediolateral episiotomy (the one wey bend to one side, e no dey straight) e better to the one wey dey midline (the one wey go straight to your anus). Discuss am in advance.